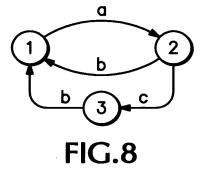

· . · .

2/5

REPLACEMENT SHEET Process for Learning the Basic Finite Automation of Protocol Implemnetation Inventor: Marek Musial Serial No. 09/602,418

• • • •

3/5

FIG.4

a b a b a c b a c b a b a b a 1 2 3 4 5 6 7 8 9 10 11 12 13 14 FIG.5